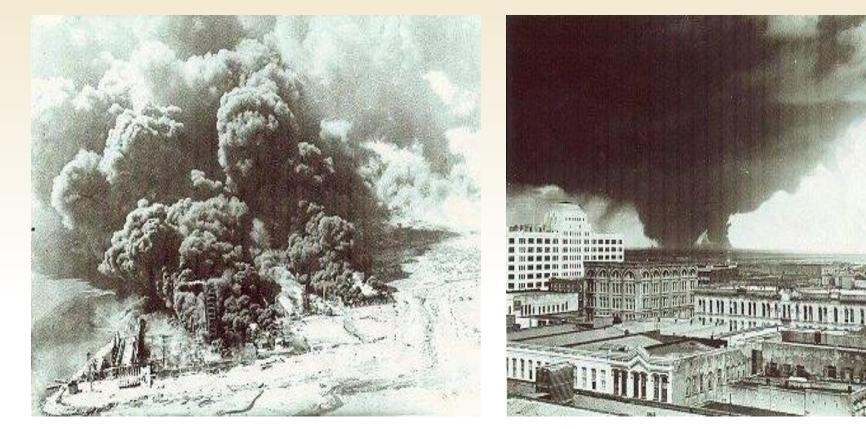

#### 1947 Texas City Disaster, 560 casualties & 2300 injuries

http://www.local1259iaff.org/disaster.html