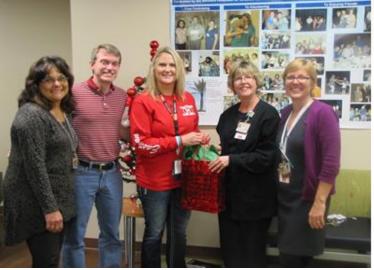

# **BBU SOAR Coordinators**

# Outcomes

- Program implemented 2010
- 4 Coordinators trained
- 15 peer supporters screened and trained
- Patients and families may request a visit
- Staff can refer visits
- Coordinator matches patient/family to supporter
- Patients and families LOVE their visits