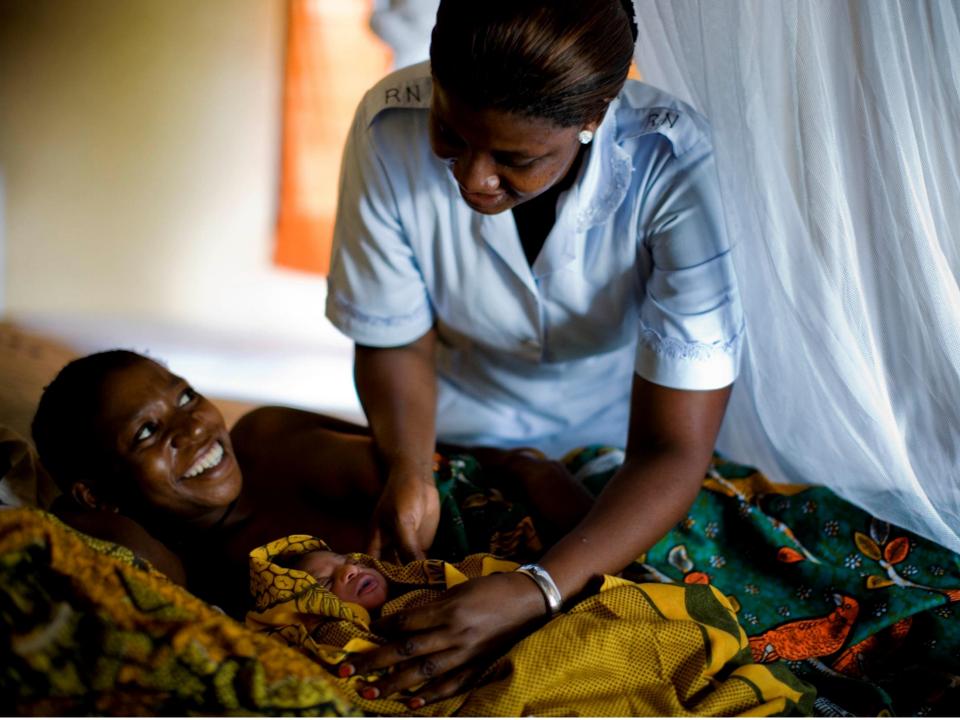

Helping Mothers Survive and Helping Babies Breathe in West Africa: Nurse-midwives Bringing High Impact Interventions to Low-Resource Settings

Sara Chace, BS July 21<sup>nd</sup>, 2016

Globally, maternal and infant mortality rates have fallen... but those rates are still high in many low-income countries