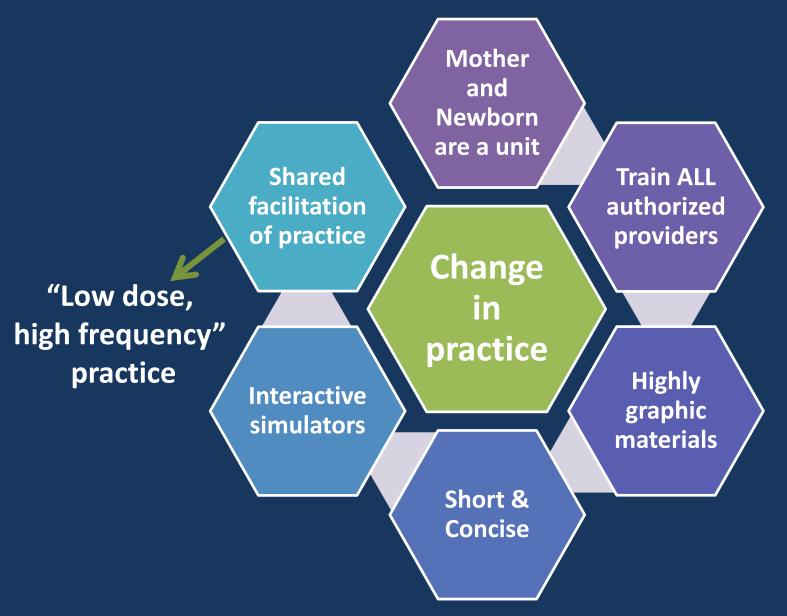

# We need... MORE

# **TRAINING CONCEPT**

# What is Different?

- Trains providers where they deliver women
- Reaches providers who may not be included in SBA trainings
- Works with the entire team