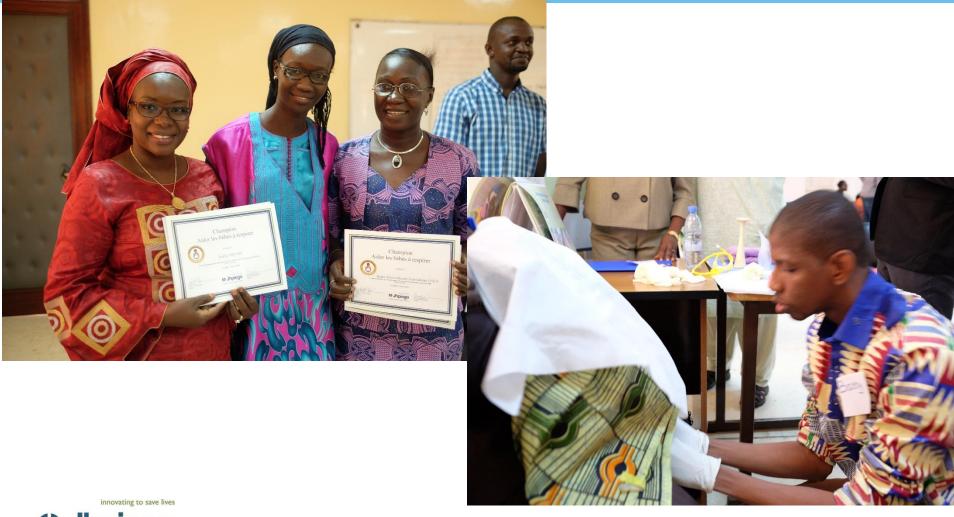

## Francophone Regional Partnership

- Partnership with French Red Cross, AMREF, UNEPA, Ibpiego and Londal Global Health
  18 Master Trainers from were
  - trained in HMS and FR produce Champions
    - Trainers and MoH representatives developed implementation plans for their home country

## After the workshop, trainers and ministry officials have been working with nurse-midwives to scale up the combined approach

## Senegal, Haiti, Burkina